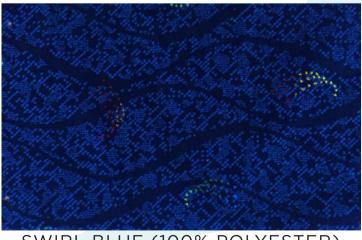

#### CINDY BLUE-GREEN

SWIRL BLUE (100% POLYESTER)

GALAXY BLUE (100% POLYESTER)

NIMBUS BLUE GREY

CHICAGO BLUE

ORBIT BLACK