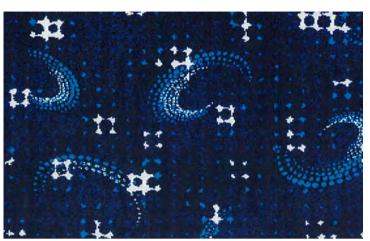

#### CINDY BLUE-GREEN

SWIRL BLUE (100% POLYESTER)

GALAXY BLUE (100% POLYESTER)

NIMBUS BLUE GREY

CHICAGO BLUE

ORBIT BLACK