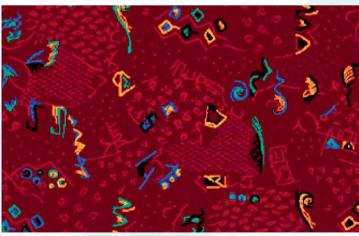

## Reatex Moquette (Polyester / Wool Blend):

The majority of our moquette fabrics are manufactured with a 70% Polyester / 30% Wool blend. Evidence from field use has proven this blend stands up extremely well to high traffic and the harsh Australian conditions. Some advantages when compared to more traditional High wool content moquettes include:

- More resistant to light so Less Fading.
- Lighter weight which provides Better Fuel Economy.
- Faster drying and Easier Maintenance.
- Better passenger experience over life of product.
- 7 year manufacturer warranty.

TIGER RAINBOW

JOLLY BLUE BUNT

CLOU BLUE

BRUSH MULTI

DIABLO MULTI

MELBOURNE BLUE

SPADIX ENZIAN BLUE

BOUNCE DARK BLUE