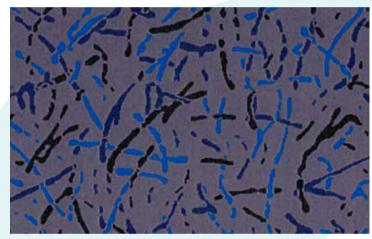

#### CINDY BLUE-GREEN

SWIRL BLUE (100% POLYESTER)

GALAXY BLUE (100% POLYESTER)

NIMBUS BLUE GREY

CHICAGO BLUE

ORBIT BLACK