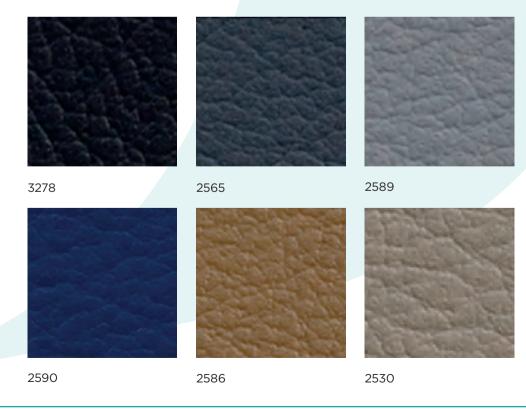

ELeather is available in 30 standard colours. Custom colours & grains available on request.