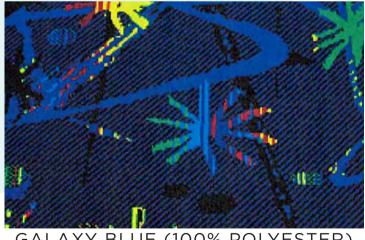

#### CINDY BLUE-GREEN

SWIRL BLUE (100% POLYESTER)

GALAXY BLUE (100% POLYESTER)

NIMBUS BLUE GREY

CHICAGO BLUE

ORBIT BLACK